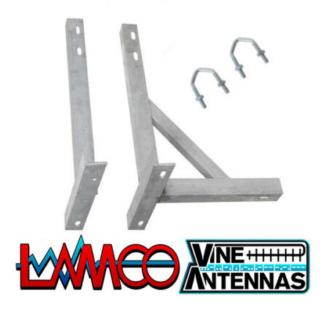

## Vine Antennas Galvanised 12" T&K Brackets | With V-Bolts | LAMCO Barnsley



Price: £29.95

SKU: LAMCO T&K Br

In stock: 3

**Product Categories: VINE ANTENNAS ACCESSORIES** 

Product Tags: HAM Radio, LAMCO, LAMCO 12" T&K Brackets, LAMCO Barnsley

Product Page: https://www.vine-comms.co.uk/product/vine-12-tk-brackets/

## **Product Description**

Vine Antennas 12" T&K brackets with V-Bolts

## **Product Gallery**



| Product data were exported from - <u>Vine Antennas UK HAM Radio Amateur Radio Accessories Antennas ATU's</u> Export date: Fri Apr 26 15:34:52 2024 / +0000 GMT |
|----------------------------------------------------------------------------------------------------------------------------------------------------------------|
|