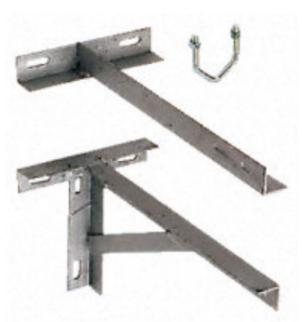

## Vine Antennas Galvanised 12" T&K Brackets | With V-Bolts | LAMCO Barnsley



Price: £29.95

SKU: LAMCO T&K Br

In stock: 3

**Product Categories: VINE ANTENNAS ACCESSORIES** 

Product Tags: HAM Radio, LAMCO, LAMCO 12" T&K Brackets, LAMCO Barnsley

Product Page: https://www.vine-comms.co.uk/product/vine-12-tk-brackets/

## **Product Description**

Vine Antennas 12" T&K brackets with V-Bolts

## **Product Gallery**



| Product data were exported from - <u>Vine Antennas UK HAM Radio Amateur Radio Accessories Antennas ATU's</u> Export date: Fri Apr 26 15:34:52 2024 / +0000 GMT |
|----------------------------------------------------------------------------------------------------------------------------------------------------------------|
|                                                                                                                                                                |
|                                                                                                                                                                |
|